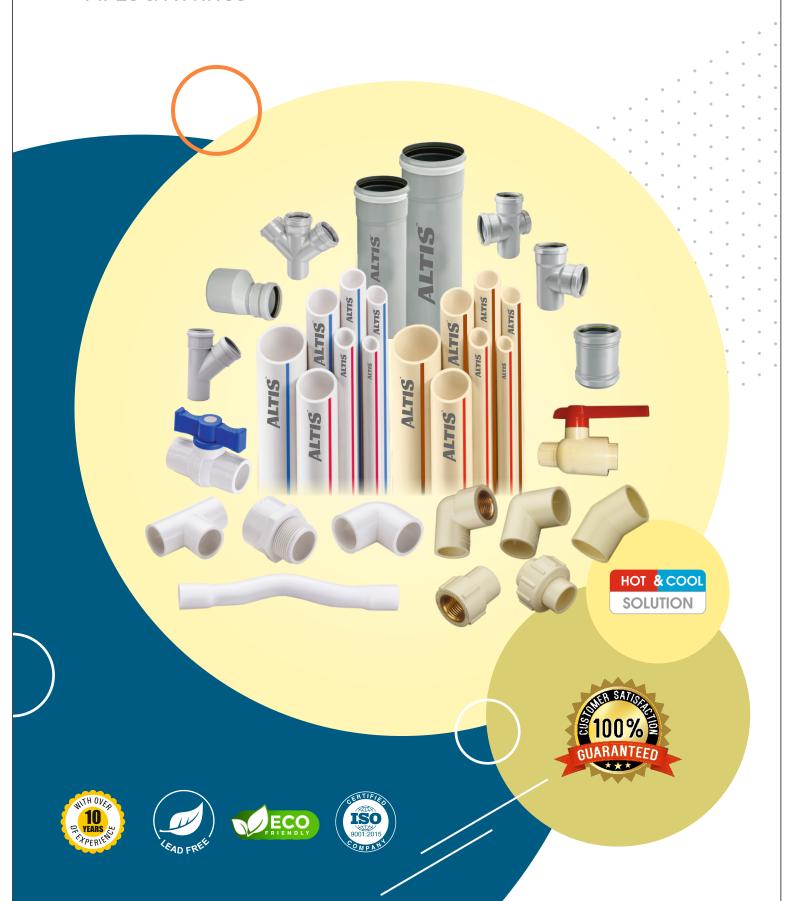

WORLD WIDE
OPPORTUNITY FOR
UPVC, CPVC, SWR,
PVC, AGRI,
PIPES & FITTINGS

AN ISO 9001:2015 Certified ALTIS POLYTECH, manufacturing the UPVC & Cpvc Non-corrosivre, Hi-tech, Hi-tensile pipes & pipe fittings. Our "ALTIS" a brand to reckon with high quality and precision that is second to none. Since its inception we have grown on a steady pace ti live up to standard of finest quality, durability and design uniqueness.